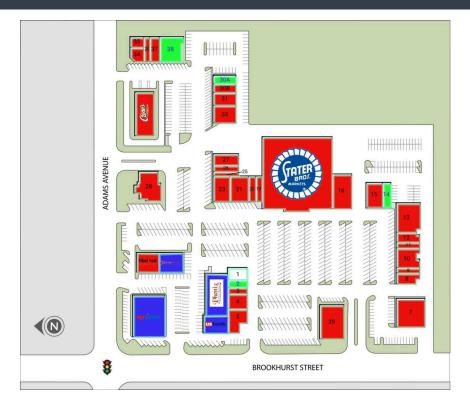

## BROOKHURST & ADAMS

10114 ADAMS AVENUE // HUNTINGTON BEACH, CA, 92646

| SUITE#Tenant Name                  |                        | GLA(SF)  | SUITE#Tenant Name |                           | GLA(SF)   | SUITE#Tenant Name |                        | GLA(SF)  | SUITE#Tenant Name      |                           | GLA(SF)  |
|------------------------------------|------------------------|----------|-------------------|---------------------------|-----------|-------------------|------------------------|----------|------------------------|---------------------------|----------|
| NAP                                | 1 US BANK              |          | 8                 | SHIMA RESTAURANT          | 2,358 SF  | 19                | PREMIER MARTIAL ARTS   | 1,400 SF | 30B                    | WEHYDRATE                 | 1,450 SF |
| NAP 2 PHENIX SALON                 |                        |          | 9                 | EGGROLL KING              | 1,035 SF  | 20                | R CLEANERS             | 1,400 SF | 31                     | C.O.R.E. PHYSICAL THERAPY | 3,282 SF |
| NAP 3 MEDPOST URGENT CARE 1,520 SF |                        | 10       | LAMPPOST PIZZA    | 3,452 SF                  | 21        | LIBERTY COIN      | 3,640 SF               | 33       | SURF CITY SMILE ORTHOD | 2,243 SF                  |          |
| NAP 4 ORANGE THEORY FITNESS        |                        |          | 11                | <b>HUNTINGTON FLOWERS</b> | 1,173 SF  | 23                | SIMONE & SON           | 3,360 SF | 34                     | LEAN FEAST                | 1,586 SF |
| NAP 5 PETSMART                     |                        |          | 12                | BEACHSIDE OPTOMETRY       | 2,010 SF  | 25                | THE TUTORING CENTER    | 1,190 SF | 35                     | MOONWOOD COFFEE           | 1,200 SF |
| 1                                  | ALKA LIVING WATER      | 1,590 SF | 13                | PORCELAIN LUXURY SALON    | 5,865 SF  | 26                | ADAMS PET CLINIC       | 1,260 SF | 36                     | FAYE DODGE ESTHETICS      | 1,260 SF |
| 2                                  | AVAILABLE              | 1,060 SF | 14                | AVAILABLE                 | 1,750 SF  | 27                | BEACH COIN LAUNDRY     | 2,100 SF | 37                     | ALL-STAR DANCE ACADEMY    | 2,068 SF |
| 3                                  | ANNA'S NAILS           | 954 SF   | 15                | AB DENTAL CENTER          | 3,500 SF  | 28                | WOODY'S DINER          | 5,502 SF | 38                     | AVAILABLE                 | 4,386 SF |
| 5                                  | HAMBONE'S BBQ          | 3,020 SF | 16                | OPTUMCARE                 | 5,500 SF  | 29                | RAISING CANE'S RESTAUR | 3,232 SF | 39                     | FIRST TEAM REAL ESTATE    | 7,000 SF |
| 7                                  | FIRST TEAM REAL ESTATE | 7,000 SF | 18                | STATER BROS.              | 41,975 SF | 30A               | AVAILABLE              | 1,800 SF |                        |                           |          |