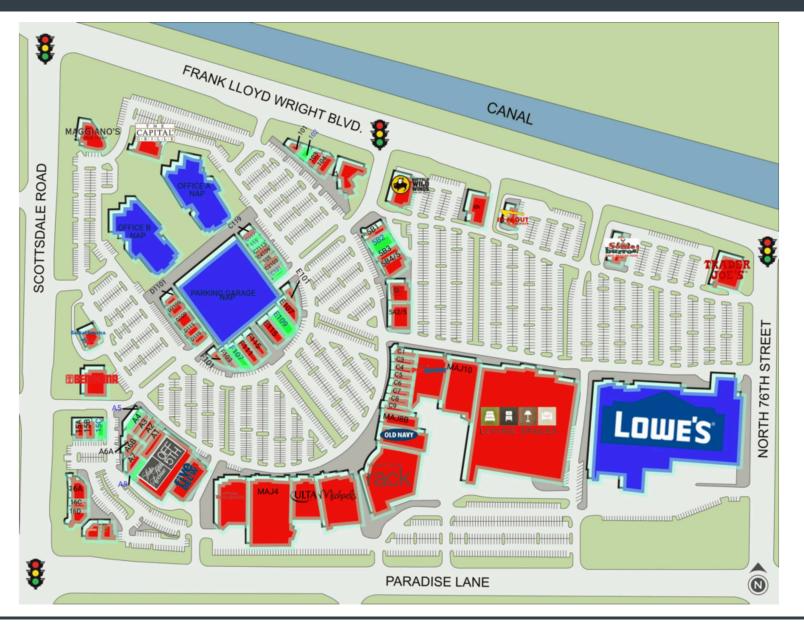

## THE PROMENADE

16243 N SCOTTSDALE ROAD // SCOTTSDALE, AZ, 85254

| SUITE# | Tenant Name                   | GLA(SF)  | SUITE# | Tenant Name                | GLA(SF)    | SUITE# | Tenant Name                    | GLA(SF)   |
|--------|-------------------------------|----------|--------|----------------------------|------------|--------|--------------------------------|-----------|
| A1     | DIP NAIL BAR                  | 2,530 SF | E101   | GOLDEN SPOON FROZEN YOGURT | 1,000 SF   | 5B2    | AVAILABLE                      | 5,000 SF  |
| A2     | NEW BALANCE                   | 2,558 SF | E107   | FIRST WATCH                | 3,836 SF   | 5B3    | GIFTOLOGY                      | 2,450 SF  |
| A3     | PENCHETTA PEN & KNIFE         | 1,204 SF | E109   | AVAILABLE                  | 1,071 SF   | 5B4/5  | HYDERABAD HOUSE                | 2,522 SF  |
| A4     | RINALDI'S DELI                | 1,199 SF | E115   | TILLY'S                    | 10,334 SF  | 7      | COOPERS HAWK WINERY & RESTAUR  | 12,500 SF |
| A5     | AVAILABLE                     | 1,500 SF | F101   | REAL ESTATE INFO CENTER    | 1,032 SF   | 9      | ROBBINS BROTHERS               | 7,150 SF  |
| A6A    | THE UPS STORE                 | 1,000 SF | F103   | THE DIAMOND SOURCE         | 1,862 SF   | 10     | IN N OUT BURGER                | 4,000 SF  |
| A6B    | SEVILLE CLEANERS              | 862 SF   | F107   | AVAILABLE                  | 4,784 SF   | 11     | SOMEBURROS                     | 4,186 SF  |
| A7     | T-MOBILE                      | 2,152 SF | F111   | WORLD OF RUGS              | 4,000 SF   | 12     | TRADER JOES                    | 10,000 SF |
| A8     | AVAILABLE                     | 3,000 SF | F115   | CARTER'S                   | 4,500 SF   | 13     | MAGGIANO'S CORNER BAKERY       | 12,604 SF |
| C1     | COX COMMUNICATIONS            | 2,230 SF | MAJ1   | SAKS OFF 5TH               | 25,200 SF  | 14     | THE CAPITAL GRILLE             | 8,650 SF  |
| C101   | AVAILABLE                     | 1,498 SF | MAJ10  | PUTTING WORLD              | 23,656 SF  | 15A    | THE ORIGINAL CHOP SHOP CO.     | 2,869 SF  |
| C117   | AVAILABLE                     | 866 SF   | MAJ2   | FIVE BELOW                 | 10,630 SF  | 15B    | V'S BARBERSHOP                 | 1,108 SF  |
| C119   | K-SCOOP                       | 1,800 SF | MAJ3   | COST PLUS                  | 18,390 SF  | 15C    | AVAILABLE                      | 2,551 SF  |
| C2103  | UBREAKIFIX                    | 961 SF   | MAJ4   | PAINTED TREE MARKETPLACE   | 34,922 SF  | 16A    | VERIZON                        | 4,334 SF  |
| C3     | SUGAR SUGAR                   | 1,653 SF | MAJ5   | ULTA SALON                 | 13,000 SF  | 16C    | THAI CHILI 2 GO                | 1,634 SF  |
| C4     | BEST BARBEQUE & ISLANDS       | 1,800 SF | MAJ6   | MICHAELS                   | 23,925 SF  | 16D    | MODERN MARKET FARM FRESH EATER | 2,800 SF  |
| C4109  | JOS. A. BANK                  | 4,504 SF | MAJ7   | NORDSTROM RACK             | 34,565 SF  | 17A    | BLAZE PIZZA                    | 3,000 SF  |
| C5     | ELEMENTS THERAPEUTIC MASSAGE  | 2,105 SF | MAJ8A  | OLD NAVY                   | 11,008 SF  | 17B    | PEACHTREE DENTAL               | 2,685 SF  |
| C6     | ALLURE NAILS & TAN            | 1,518 SF | MAJ8B  | SKECHERS USA               | 5,980 SF   | 101    | PICAZZO'S HEALTHY ITAL KITCHEN | 3,500 SF  |
| C7     | SAS SHOES                     | 1,214 SF | MAJ9   | PETSMART                   | 19,444 SF  | 102    | AVAILABLE                      | 2,500 SF  |
| C7113  | EXCLUSIVELY MEN'S SPA & SALON | 1,053 SF | NAP 1  | LOWE'S (NAP)               |            | 103    | CHIN UP DONUTS                 | 1,360 SF  |
| C8     | SPIRITUALLY BOLD              | 1,214 SF | PAD2   | LIVING SPACES              | 133,120 SF | 104    | BACH TO ROCK                   | 2,640 SF  |
| C9     | URBAN EXCHANGE                | 1,695 SF | PAD8   | BUFFALO WILD WINGS         | 7,350 SF   | 105    | DEKA LASH                      | 1,074 SF  |
| D109   | ANYTIME FITNESS               | 4,340 SF | 3      | BENIHANA                   | 8,695 SF   | 115    | AVAILABLE                      | 1,036 SF  |
| D1101  | BOWL OF GREENS                | 2,490 SF | 4      | BANK OF AMERICA            | 4,447 SF   |        |                                |           |
| D115   | IDEAL IMAGE OF ARIZONA        | 3,558 SF | 5A1    | PARIS BAGUETTE             | 4,007 SF   |        |                                |           |
| D119   | CLUB PILATES                  | 1,498 SF | 5A2/5  | MEN'S WEARHOUSE            | 6,105 SF   |        |                                |           |
| D2105  | NATUROPATHIC PRIMARY CARE     | 975 SF   | 5B1    | HABIT BURGER GRILL         | 2,220 SF   |        |                                |           |