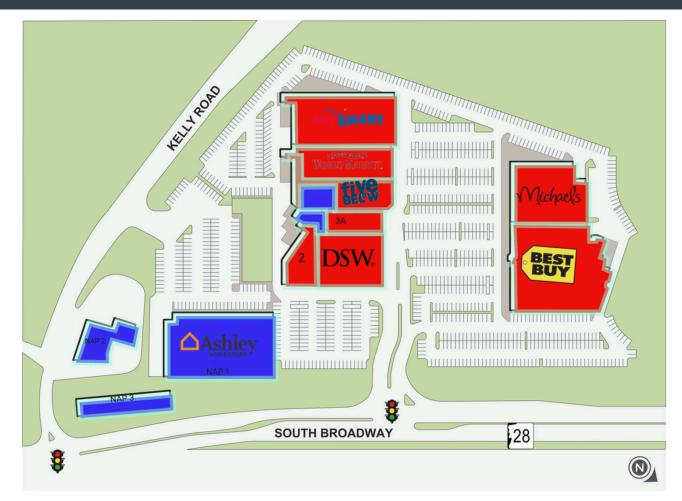

## VILLAGE SHOPPES AT SALEM

290 SOUTH BROADWAY STREET // SALEM, NH, 03079

| SUITE#Tenant Name            | GLA(SF)   | SUITE#Tenant Name |                                | GLA(SF)   | SUITE#Tenant Name |          | GLA(SF)   |
|------------------------------|-----------|-------------------|--------------------------------|-----------|-------------------|----------|-----------|
| NAP 1 ASHLEY FURNITURE (NAP) |           | 3A                | ROCKLER WOODWORKING AND HARDWA | 6,711 SF  | 4                 | PETSMART | 29,860 SF |
| 1 DSW SHOE WAREHOUSE         | 21,146 SF | 3B                | FIVE BELOW                     | 8,500 SF  | 5                 | MICHAELS | 23,663 SF |
| 2 PARTY CENTER               | 8,698 SF  | 3C                | COST PLUS                      | 21,917 SF | 6                 | BEST BUY | 43,118 SF |