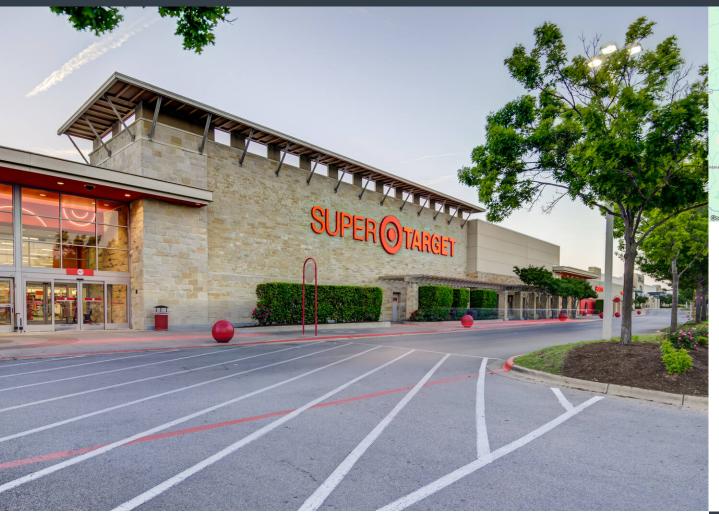

5 Mile 211,748

\$81,707

- Conveniently located on I-35 at Slaughter Lane in South Austin
- · Anchored by Walmart Super Center, JC Penney and Super Target with major tenants including Marshalls, PetSmart, and Bed Bath & Beyond
- "The Grove" features an open-air theater and the best in local food; ample parking