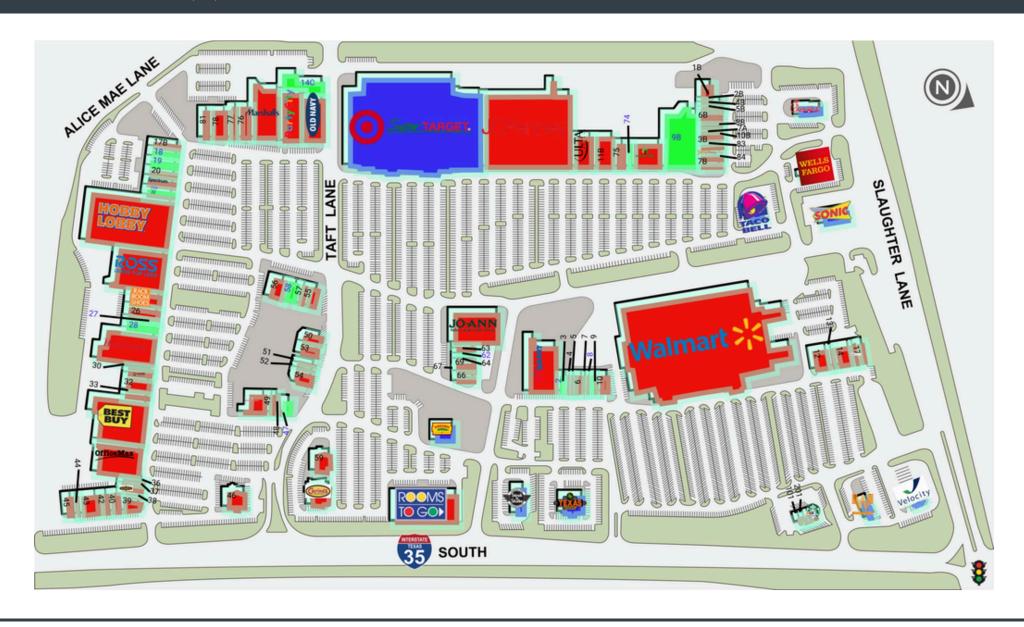

## **SOUTHPARK MEADOWS**

9300-9600 S IH 35 // AUSTIN, TX, 78748

| SUITE# | Tenant Name                    | GLA(SF)    | SUITE# | Tenant Name                 | GLA(SF)   | SUITE# | Tenant Name                 | GLA(SF)   |
|--------|--------------------------------|------------|--------|-----------------------------|-----------|--------|-----------------------------|-----------|
| LOT 4  | ENT IMAGINE AUSTIN PROPERTY LL | 158,549 SF | 16     | LENDMARK FINANCIAL SERVICES | 1,212 SF  | 49     | TEAPIOCA LOUNGE             | 2,047 SF  |
| NAP 1  | SUPER TARGET (NAP)             |            | 17     | T-MOBILE                    | 3,000 SF  | 50     | MAMA FU'S ASIAN HOUSE       | 3,000 SF  |
| ROOMS  | ROOMS TO GO                    | 13,940 SF  | 17B    | SCHOOL OF ROCK              | 3,200 SF  | 51     | AMY'S ICE CREAM             | 1,120 SF  |
| 1      | PETSMART                       | 22,303 SF  | 18     | AVAILABLE                   | 4,000 SF  | 52     | EUROPEAN WAX CENTER         | 1,200 SF  |
| 1B     | LITTLE WOODROWS                | 3,534 SF   | 19     | AVAILABLE                   | 4,000 SF  | 53     | MOD PIZZA                   | 2,888 SF  |
| 2      | AVAILABLE                      | 2,500 SF   | 20     | CARTER'S                    | 4,011 SF  | 54     | HAIKU JAPANESE RESTAURANT   | 3,720 SF  |
| 2B     | WOODY'S PIZZA AND WINGS        | 1,466 SF   | 21     | SPECTRUM                    | 3,839 SF  | 55     | WATERLOO ICE HOUSE          | 4,000 SF  |
| 3      | SUPERCUTS                      | 1,200 SF   | 22     | TANDY LEATHER               | 2,000 SF  | 56     | JASON'S DELI                | 4,700 SF  |
| 3B     | H&R BLOCK                      | 2,000 SF   | 22A    | AVAILABLE                   | 2,000 SF  | 57     | MASSAGE HEIGHTS BODY & FACE | 2,700 SF  |
| 4      | MADALYNNE'S NAIL AND SPA       | 1,200 SF   | 23     | HOBBY LOBBY                 | 61,095 SF | 58     | AVAILABLE                   | 3,962 SF  |
| 4B     | GOT NAILS                      | 1,300 SF   | 24     | ROSS DRESS FOR LESS         | 30,187 SF | 59     | CRAWFISH SHACK & OYSTER BAR | 4,400 SF  |
| 5      | GAMESTOP                       | 1,200 SF   | 25     | RACK ROOM SHOES             | 6,500 SF  | 60     | JOHNNY CARINO'S             | 5,766 SF  |
| 5B     | AMAZING LASH STUDIO            | 1,280 SF   | 26     | LANE BRYANT                 | 4,983 SF  | 61     | ROOMS TO GO                 | 30,250 SF |
| 6      | PALM BEACH TAN                 | 2,100 SF   | 27     | AVAILABLE                   | 1,466 SF  | 62     | AVAILABLE                   | 1,355 SF  |
| 6B     | MASSAGE ENVY                   | 3,200 SF   | 28     | AVAILABLE                   | 3,792 SF  | 63     | SIMPLICITY LASER            | 1,760 SF  |
| 7      | SUBWAY                         | 1,500 SF   | 29     | HOMEGOODS                   | 25,000 SF | 64     | STUDIO NAILS & SPA          | 2,000 SF  |
| 7A     | JERSEY MIKE'S SUBS             | 1,508 SF   | 30     | SALLY BEAUTY SUPPLY         | 1,600 SF  | 65     | JO-ANN                      | 22,988 SF |
| 7B     | PHO THAI SON RESTAURANT        | 2,500 SF   | 31     | CRUMBL COOKIES              | 1,440 SF  | 66     | DOUBLE DAVE'S PIZZAWORKS    | 2,600 SF  |
| 8      | AVAILABLE                      | 1,280 SF   | 32     | LESLIE'S POOL               | 4,840 SF  | 67     | RIVER ROCK DENTAL           | 1,184 SF  |
| 8B     | FEDEX OFFICE & PRINT SERVICES  | 1,800 SF   | 33     | PAINTING WITH A TWIST       | 2,600 SF  | 69     | RIVER ROCK DENTAL           | 3,344 SF  |
| 9      | GNC                            | 1,772 SF   | 34     | BEST BUY                    | 33,925 SF | 72     | DOLLAR TREE                 | 12,500 SF |
| 9B     | AVAILABLE                      | 35,000 SF  | 35     | OFFICEMAX                   | 20,004 SF | 74     | AVAILABLE                   | 2,360 SF  |
| 10     | EYEMART EXPRESS                | 2,800 SF   | 36     | SPORTCLIPS HAIRCUTS         | 1,360 SF  | 75     | AMERICA'S BEST CONTACTS     | 4,247 SF  |
| 10B    | SMOOTHIE KING                  | 1,159 SF   | 37     | LINDA CABINET COUNTERTOP    | 1,161 SF  | 76     | PRECISION CAMERA AND VIDEO  | 5,000 SF  |
| 11     | WALMART                        | 205,736 SF | 38     | JAMES AVERY JEWELRY         | 2,026 SF  | 77     | THE CHILDREN'S PLACE        | 4,500 SF  |
| 11B    | SHOE CARNIVAL                  | 10,000 SF  | 38B    | NOTHING BUNDT CAKES         | 1,641 SF  | 78     | NEW RUE21                   | 7,178 SF  |
| 12     | MATTRESS FIRM                  | 5,600 SF   | 39     | VERIZON                     | 3,500 SF  | 81     | BATH & BODY WORKS           | 3,000 SF  |
| 12B    | ULTA SALON                     | 10,010 SF  | 40     | VISIONWORKS                 | 3,500 SF  | 82     | ORANGE THEORY FITNESS       | 2,691 SF  |
| 13     | GOIN' POSTAL                   | 1,288 SF   | 42     | MEADOWS DENTAL CARE         | 3,200 SF  | 83     | THE JOINT CHIROPRACTIC      | 1,208 SF  |
| 13B    | J.C. PENNEY                    | 98,132 SF  | 43     | MEN'S WEARHOUSE             | 6,000 SF  | 84     | ANY LAB TEST NOW            | 1,200 SF  |
| 14     | PHENIX SALON SUITES            | 5,300 SF   | 44     | WING STOP                   | 1,599 SF  | 86     | GABRIELLA'S                 | 6,236 SF  |
| 14A    | OLD NAVY                       | 12,500 SF  | 45     | CHIPOTLE MEXICAN GRILL      | 2,500 SF  | 101    | JACK IN THE BOX             | 2,499 SF  |
| 14B    | PARTY CITY                     | 15,000 SF  | 46     | PLUCKERS WING BAR           | 8,200 SF  | 201    | UBIF SOUTH AUSTIN CO.       | 1,200 SF  |
| 14C    | AVAILABLE                      | 14,500 SF  | 47     | AVAILABLE                   | 3,450 SF  | 301    | GOOD FEET                   | 1,450 SF  |
| 15B    | MARSHALLS                      | 28,059 SF  | 48     | ORANGE LEAF FROZEN YOGURT   | 1,851 SF  | 401    | STARBUCKS                   | 1,700 SF  |