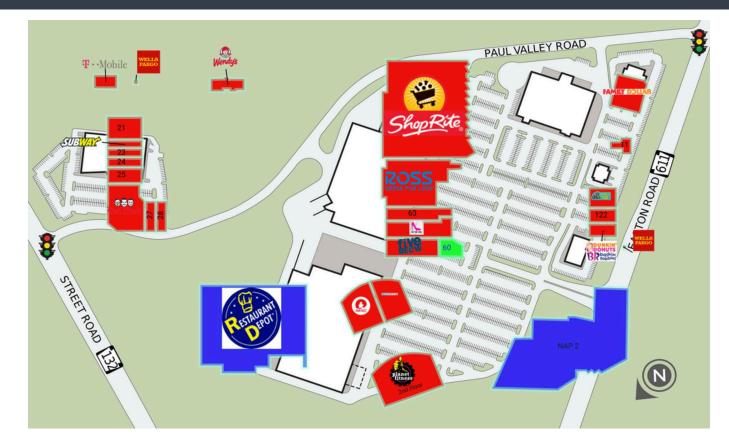

## **TEST - ALTERNTE -BAKERS CENTRE**

2800 FOX STREET // PHILADELPHIA, PA, 19129

| SUITE#Tenant Name G |                     | GLA(SF)   | SUITE#Tenant Name |                           | GLA(SF)   | GLA(SF) SUITE#Tenant Name |                | GLA(SF)   | SUITE#Tenant Name |                             | GLA(SF)   |
|---------------------|---------------------|-----------|-------------------|---------------------------|-----------|---------------------------|----------------|-----------|-------------------|-----------------------------|-----------|
| ATM1                | WELLS FARGO ATM     | 78 SF     | 10                | FAMILY DOLLAR             | 9,180 SF  | 27                        | ULTRA WASH     | 4,852 SF  | 62                | GOT THE LOOK                | 10,000 SF |
| ATM2                | WELLS FARGO ATM     | 78 SF     | 11                | CHECKERS DRIVE-IN         | 1,087 SF  | 28                        | WING STOP      | 1,902 SF  | 63                | PA LIQUOR CONTROL BOARD     | 5,993 SF  |
| NAP                 | RESTAURANT DEPOT    |           | 21                | RAINBOW NORTHEAST LEASING | 8,660 SF  | 51                        | HAIR BUZZ      | 11,200 SF | 121               | DUNKIN DONUTS & BASKIN ROBB | 1,800 SF  |
| NAP                 | 2 U-HAUL            |           | 22                | SUBWAY                    | 1,710 SF  | 52                        | DOLLAR PLUS    | 11,000 SF | 122               | HNT CHICKEN                 | 3,000 SF  |
| 1                   | T-MOBILE            | 3,060 SF  | 23                | OCEAN NAILS AND SPA       | 1,710 SF  | 53                        | PLANET FITNESS | 23,500 SF | 123               | MAVIS DISCOUNT TIRE         | 6,200 SF  |
| 7                   | ROSS DRESS FOR LESS | 25,000 SF | 24                | HAIR SALON                | 1,710 SF  | 60                        | AVAILABLE      | 2,500 SF  |                   |                             |           |
| 8                   | SHOPRITE            | 71,036 SF | 25                | SNIPES                    | 6,840 SF  | 60A                       | AVAILABLE      | 178 SF    |                   |                             |           |
| 9                   | WENDY'S             | 3,397 SF  | 26                | PEP BOYS                  | 11,266 SF | 61                        | FIVE BELOW     | 8,969 SF  |                   |                             |           |