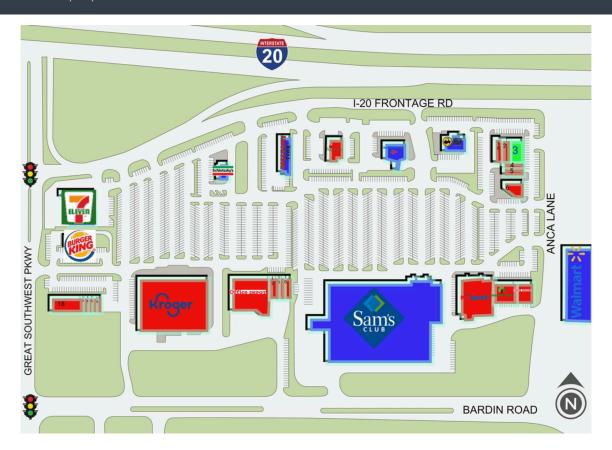

## **GREAT SOUTHWEST CROSSING**

2503 W INTERSTATE 20 // GRAND PRAIRIE, TX, 75052

| SUITE#Tenant Name   |                              | GLA(SF)   | SUITE#Tenant Name |             | GLA(SF)   | SUIT   | E#Tenant Name           | GLA(SF)   | SUITE#Tenant Name |                        | GLA(SF)  |
|---------------------|------------------------------|-----------|-------------------|-------------|-----------|--------|-------------------------|-----------|-------------------|------------------------|----------|
| NAP 1 WALMART (NAP) |                              | 4         | THE UPS STORE     | 1,500 SF    | 10        | SPRINT | 2,361 SF                | 16        | GS DONUTS         | 1,000 SF               |          |
| N/                  | NAP 2 SAM'S CLUB STORE (NAP) |           | 5                 | NAIL TRIX   | 1,275 SF  | 11     | AVIS                    | 1,550 SF  | 17                | GREAT CLIPS            | 1,200 SF |
| 1B                  | B AT&T                       | 2,410 SF  | 6                 | RAINBOW     | 4,400 SF  | 12     | GREAT EXPRESSION SMILES | 3,060 SF  | 18                | US RENAL CARE          | 6,820 SF |
| 10                  | KROGER                       | 60,835 SF | 7                 | SHOE SHOW   | 5,000 SF  | 13     | OFFICE DEPOT            | 20,515 SF | 22                | APPLEBEE'S GRILL & BAR | 5,164 SF |
| 2                   | TEXAS MILITARY DEPARTM       | 1,530 SF  | 8                 | DOLLAR TREE | 6,850 SF  | 14     | THE CASH STORE          | 1,600 SF  |                   |                        |          |
| 3                   | AVAILABLE                    | 6,280 SF  | 9                 | PETSMART    | 18,875 SF | 15     | MAGIC NAILS             | 880 SF    |                   |                        |          |
| 3                   | AVAILABLE                    | 6,280 SF  | 9                 | PETSMART    | 18,875 SF | 15     | MAGIC NAILS             | 880 SF    |                   |                        |          |