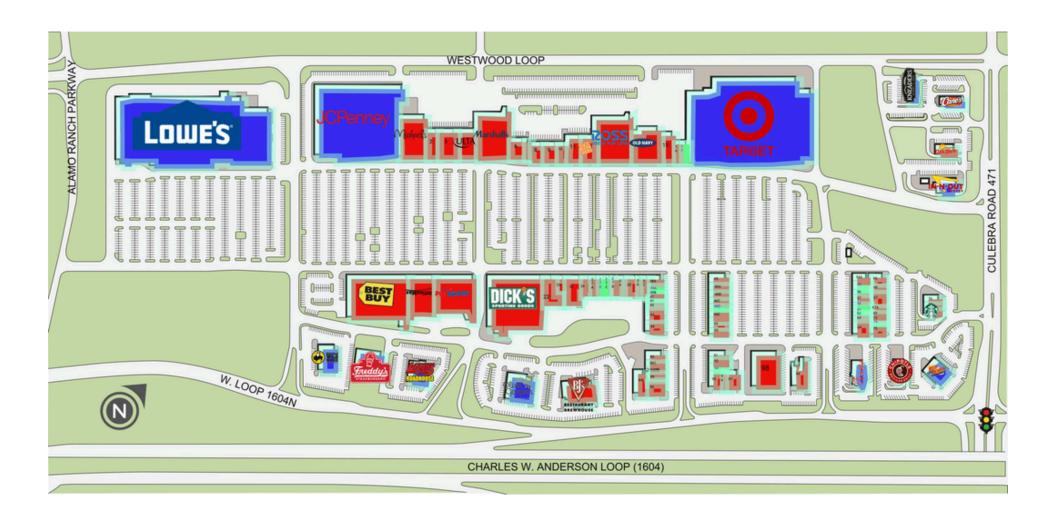

3 Mile 98,930 \$83,303

5 Mile 274,366 \$82,303

• Easy access from Loop 1604

• Impressive power center anchored by Super Target, JCPenney, Lowe's, Best Buy, PetSmart, Dick's Sporting Goods

· Large regional pull

## **ALAMO RANCH**

5503 W LOOP 1604 N // SAN ANTONIO, TX, 78253

| SUITE# | Tenant Name               | GLA(SF)   | SUITE# | Tenant Name                   | GLA(SF)  | SUITE# | Tenant Name                 | GLA(SF)  |
|--------|---------------------------|-----------|--------|-------------------------------|----------|--------|-----------------------------|----------|
| NAP 1  | LOWE'S (NAP)              |           | 26     | MASSAGE ENVY                  | 3,000 SF | 61     | AVAILABLE                   | 1,496 SF |
| NAP 2  | TARGET (NAP)              |           | 27A    | SCRUBS & BEYOND               | 3,200 SF | 62     | PURELY CBD                  | 956 SF   |
| NAP 3  | J.C.PENNEY (NAP)          |           | 27B    | DRAGONS LAIR                  | 1,578 SF | 63     | STYLE AMERICA               | 1,165 SF |
| NAP 4  | RAISING CANE'S RESTAURANT |           | 27C    | ARCH 2 ARCH                   | 1,500 SF | 64     | EYEMART EXPRESS             | 3,578 SF |
| NAP 5  | KNEADERS BAKERY AND CAFE  |           | 27D    | AVAILABLE                     | 2,352 SF | 65     | DENTAL ONE                  | 2,711 SF |
| NAP 6  | IN N OUT BURGER           |           | 34     | DRAGON'S LAIR COMIC & FANTASY | 2,900 SF | 66     | LE NAILS & SPA              | 1,491 SF |
| 1      | MICHAELS                  | 21,262 SF | 35     | THE CHILDREN'S PLACE          | 4,100 SF | 67     | STEAK N SHAKE SIGNATURE     | 2,186 SF |
| 1B     | DEL TACO                  | 2,675 SF  | 36     | CALI NAILS                    | 1,489 SF | 67A    | TACO BLVD                   | 1,645 SF |
| 2      | CATO                      | 5,661 SF  | 37     | YUM THAI                      | 2,197 SF | 69     | AMAZING LASH STUDIO         | 2,162 SF |
| 3      | SKECHERS USA              | 8,760 SF  | 38A    | KUMORI SUSHI AND TEPPANYAKI   | 3,000 SF | 73     | MATHNASIUM                  | 1,180 SF |
| 4      | ULTA SALON                | 10,117 SF | 39A    | AVAILABLE                     | 2,151 SF | 74     | AVAILABLE                   | 1,180 SF |
| 5      | MARSHALLS                 | 27,000 SF | 39B    | ALAMO RANCH CHIROPRACTIC AND  | 1,088 SF | 75     | MOD PIZZA                   | 2,639 SF |
| 6      | MAURICES                  | 5,000 SF  |        | WELLNESS GROUP                |          | 76     | T-MOBILE                    | 2,000 SF |
| 7      | SALLY BEAUTY SUPPLY       | 1,671 SF  | 40     | AVAILABLE                     | 1,231 SF | 77     | EUROPEAN WAX CENTER         | 1,449 SF |
| 8      | RUE21                     | 4,400 SF  | 41     | SUPERCUTS                     | 1,231 SF | 78     | STARBUCKS                   | 1,725 SF |
| 9      | BATH & BODY WORKS         | 4,764 SF  | 42     | OLD MINE JEWELERS             | 1,377 SF | 84     | MEN'S WEARHOUSE             | 5,000 SF |
| 10     | NORMANS HALLMARK          | 3,180 SF  | 43     | RIDE AWAY BICYCLES            | 3,185 SF | 85     | HEARTLAND DENTAL CARE       | 2,847 SF |
| 11     | LANE BRYANT               | 6,600 SF  | 44     | FREEBIRDS WORLD BURRITO       | 2,649 SF | 86     | ZALES                       | 2,400 SF |
| 12     | RACK ROOM SHOES           | 6,050 SF  | 45     | JAMES AVERY JEWELRY           | 2,435 SF | 86C    | JIMMY JOHNS                 | 2,000 SF |
| 13     | ROSS DRESS FOR LESS       | 30,187 SF | 46A    | CELL PHONE REPAIR             | 1,050 SF | 87     | CRUMBL COOKIES              | 1,390 SF |
| 14     | OLD NAVY                  | 14,999 SF | 46B    | ORANGE LEAF FROZEN YOGURT     | 1,540 SF | 90     | THE VITAMIN SHOPPE          | 3,500 SF |
| 15     | KIRKLANDS                 | 7,807 SF  | 46C    | LENSCRAFTERS                  | 4,200 SF | 91     | BASKIN ROBBINS              | 1,211 SF |
| 16     | SWEET & SASSY             | 2,150 SF  | 46D    | AVAILABLE                     | 1,578 SF | 92     | GINZA RAMEN & POKE          | 2,600 SF |
| 17     | AVAILABLE                 | 2,477 SF  | 46E    | DIESEL BARBERSHOP             | 1,612 SF | 94     | AVAILABLE                   | 2,105 SF |
| 18     | BEST BUY                  | 45,000 SF | 52     | HIGH SCHOOL MUSIC             | 3,476 SF | 95     | AT&T                        | 3,000 SF |
| 19     | OFFICEMAX                 | 17,996 SF | 53     | JAMBA JUICE                   | 1,750 SF | 96     | GOOD FEET                   | 1,462 SF |
| 20     | PETSMART                  | 27,415 SF | 54A    | MENCHIE'S FROZEN YOGURT       | 1,600 SF | 97     | MATTRESS FIRM               | 3,605 SF |
| 21     | DICK'S SPORTING GOODS     | 50,000 SF | 55     | AVAILABLE                     | 1,400 SF | 98     | LAS PALAPAS                 | 3,500 SF |
| 22     | 5.11 TACTICAL             | 7,899 SF  | 56     | ONEMAIN FINANCIAL             | 1,300 SF | 99     | JASON'S DELI                | 5,315 SF |
| 23     | KD SALON AND SPA          | 3,028 SF  | 57     | ORANGE THEORY FITNESS         | 2,785 SF | 106    | BJ'S RESTAURANT & BREWHOUSE | 9,000 SF |
| 25     | FIVE BELOW                | 8,216 SF  | 58     | AVAILABLE                     | 956 SF   |        |                             |          |