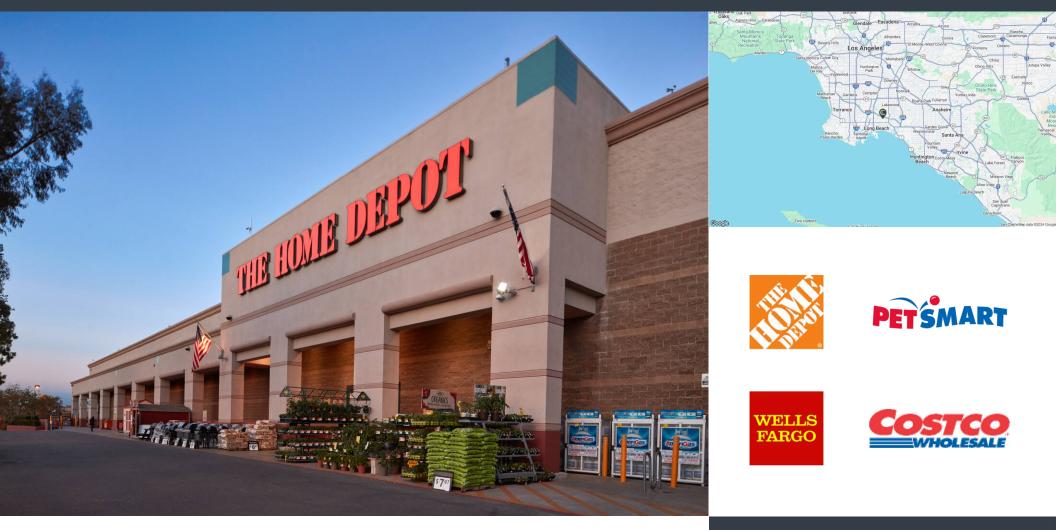

## TOWNE CENTER EAST 2450 CHERRY AVENUE // SIGNAL HILL, CA, 90755

OWNED GLA 163,067 SF LOCATION Longitude: -118.166325 Latitude: 33.801751 DEMOGRAPHICS Population Avg Income 
 1 Mile
 3 Miles
 5 Miles

 18,860
 317,243
 551,146

 \$87,336
 \$77,011
 \$84,937

SHOPCORE PROPERTIES

• Anchored by high-performing The Home Depot, PetSmart and Costco Wholesale (NAP), and a strong lineup of service and restaurant tenants

• Located in the heart of one of Los Angeles' major transportation hubs, situated between the 405 and Pacific Coast Highway

Close proximity to Long Beach Airport, Port of Long Beach, and California State University Long Beach

FOR LEASING INFORMATION Mark Ross 858-798-1465 mross@shopcore.com www.ShopCore.com