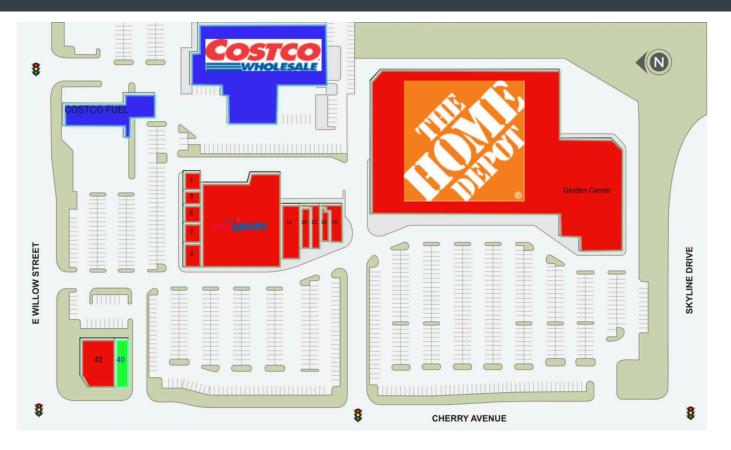

## TOWNE CENTER EAST 2450 CHERRY AVENUE // SIGNAL HILL, CA, 90755

| SUITE#Tenant Name G |              | GLA(SF)  | SUITE#Tenant Name |               | GLA(SF)   | SUITE#Tenant Name |                        |   |
|---------------------|--------------|----------|-------------------|---------------|-----------|-------------------|------------------------|---|
| X1                  | COSTCO       | 8,317 SF | 7                 | CHINESE COMBO | 1,262 SF  | 20                | RELIANCE NUTRITION LON | Ì |
| 1                   | SUPERCUTS    | 1,109 SF | 9                 | SUBWAY        | 1,530 SF  | 22                | THE UPS STORE          |   |
| 3                   | TUTTI FRUTTI | 900 SF   | 14                | PETSMART      | 26,550 SF | 24                | FRENCH NAILS           |   |
| 5                   | WABA GRILL   | 1,200 SF | 18                | SALONCENTRIC  | 4,080 SF  | 26                | T-MOBILE               |   |
|                     |              |          |                   |               |           |                   |                        |   |

| GLA(SF)  | SUIT | E#Tenant Name | GLA(SF)    |
|----------|------|---------------|------------|
| 1,459 SF | 30   | HOME DEPOT    | 103,423 SF |
| 1,787 SF | 40   | AVAILABLE     | 2,270 SF   |
| 1,077 SF | 42   | WELLS FARGO   | 6,000 SF   |
| 2,103 SF |      |               |            |