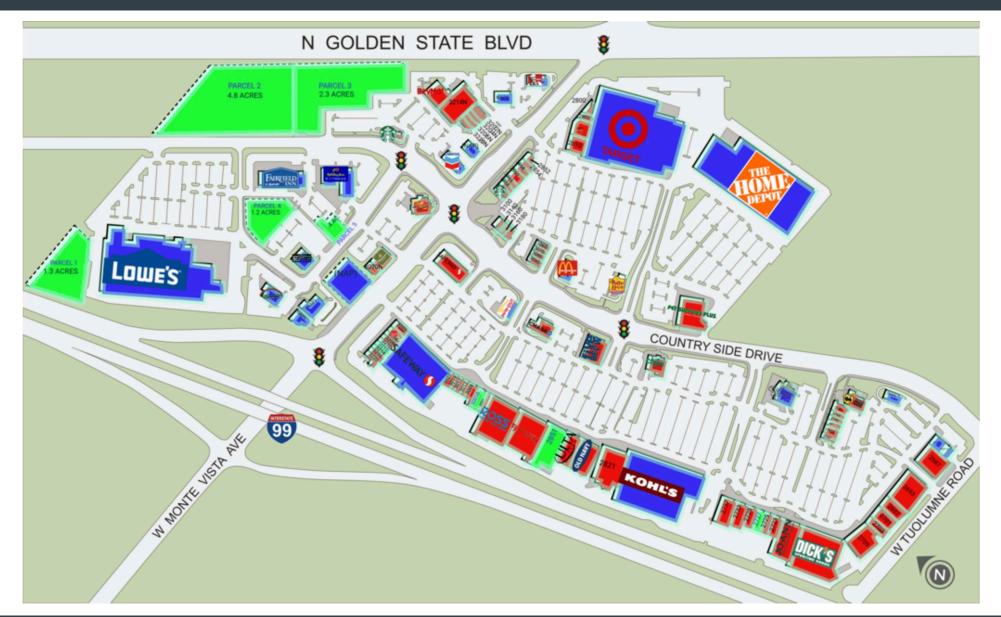

## MONTE VISTA CROSSINGS

2801-3027 COUNTRYSIDE DR // TURLOCK, CA, 95380

| SUITE#   | Tenant Name           | GLA(SF)   | SUITE# | Tenant Name                   | GLA(SF)   | SUITE# | Tenant Name                 | GLA(SF)   |
|----------|-----------------------|-----------|--------|-------------------------------|-----------|--------|-----------------------------|-----------|
| NAP 1    | LOWE'S (NAP)          |           | 2747   | INFINITY NAIL SPA             | 2,447 SF  | 3019   | SUPERCUTS                   | 1,416 SF  |
| NAP 2    | HOME DEPOT (NAP)      |           | 2800   | QUEENS NAILS                  | 1,115 SF  | 3027   | MY EYELAB                   | 2,845 SF  |
| NAP 3    | TARGET (NAP)          |           | 2801   | CHILI'S                       | 5,000 SF  | 3050N  | PANERA BREAD                | 4,650 SF  |
| NAP 4    | KOHL'S                |           | 2802   | IN AND OUT SMART REPAIR CALIF | 1,700 SF  | 3060   | GAMESTOP                    | 1,600 SF  |
| NAP 5    | SAFEWAY (NAP)         |           | 2808   | PEACHTREE DENTAL              | 4,624 SF  | 3070   | EYEBROW MASTERS             | 900 SF    |
| PARCEL 1 | AVAILABLE             |           | 2810   | FAMOUS FOOTWEAR               | 8,094 SF  | 3070N  | EXCLUSIVE WIRELESS T-MOBILE | 1,891 SF  |
| PARCEL 2 | AVAILABLE             |           | 2821   | IN-SHAPE                      | 21,001 SF | 3080   | ONO HAWAIIAN BBQ            | 2,136 SF  |
| PARCEL 3 | AVAILABLE             |           | 2831   | OLD NAVY                      | 15,000 SF | 3090   | CHIPOTLE MEXICAN GRILL      | 1,800 SF  |
| PARCEL 4 | AVAILABLE             |           | 2840   | PET SUPPLIES PLUS             | 18,464 SF | 3100   | JAMBA JUICE                 | 1,537 SF  |
| PARCEL 5 | AVAILABLE             | 10 -00 0- | 2841   | ULTA SALON                    | 10,198 SF | 3105N  | RED ROBIN                   | 6,517 SF  |
| 2687     | PETCO                 | 12,500 SF | 2851   | AVAILABLE                     | 20,000 SF | 3140   | WETZEL'S PRETZELS           | 1,156 SF  |
| 2693     | FOREVER 21 RED        | 18,000 SF | 2852   | PACIFIC TANNING               | 1,359 SF  | 3160   | GYROS & MORE                | 1,159 SF  |
| 2697     | RACK ROOM SHOES       | 6,000 SF  | 2854   | GREAT CLIPS                   | 1,000 SF  | 3180   | PANDA EXPRESS               | 2,100 SF  |
| 2701     | RUE21                 | 6,500 SF  | 2858   | AT&T                          | 2,880 SF  | 3202   | VERIZON                     | 3,107 SF  |
| 2703     | TORRID                | 3,600 SF  | 2860   | MATTRESS FIRM                 | 4,128 SF  | 3202N  | IKES LOVE & SANDWICHES      | 2,400 SF  |
| 2709     | ROOMS XPRESS          | 12,900 SF | 2866   | COLD STONE CREAMERY           | 1,200 SF  | 3204   | EUROPEAN WAX CENTER         | 1,630 SF  |
| 2711     | DICK'S SPORTING GOODS | 45,000 SF | 2868   | QUIZNOS                       | 1,200 SF  | 3204N  | YOGOLICIOUS                 | 1,155 SF  |
| 2717     | JO-ANN                | 18,000 SF | 2870   | STARBUCKS                     | 1,600 SF  | 3206   | H&R BLOCK                   | 1,675 SF  |
| 2723     | MAURICES              | 5,000 SF  | 2891   | TJ MAXX                       | 28,000 SF | 3206N  | LENDMARK FINANCIAL SERVICES | 1,155 SF  |
| 2725     | SPECTRUM              | 3,550 SF  | 2900   | EL POLLO LOCO                 | 2,794 SF  | 3208   | SUSHI CUISINE               | 1,636 SF  |
| 2727     | AVAILABLE             | 4,200 SF  | 2901   | FIVE BELOW                    | 9,367 SF  | 3210   | WEST COAST SOURDOUGH        | 1,241 SF  |
| 2729     | SKECHERS              | 5,072 SF  | 2931   | ROSS DRESS FOR LESS           | 30,187 SF | 3210N  | KIDS CARE DENTAL AND ORTHO  | 3,202 SF  |
| 2733     | KIRKLANDS             | 7,007 SF  | 2951   | CHASE BANK                    | 4,913 SF  | 3212   | AVAILABLE                   | 1,200 SF  |
| 2737     | TILLY'S               | 8,000 SF  | 3001   | VALLEY FIRST CREDIT UNION     | 2,268 SF  | 3214   | HI TECH NAILS AND SPA       | 1,536 SF  |
| 2739     | BUFFALO WILD WINGS    | 5,440 SF  | 3001A  | AVAILABLE                     | 148 SF    | 3214N  | BOOT BARN                   | 18,264 SF |
| 2741     | SPRINT                | 2,200 SF  | 3001B  | AVAILABLE                     | 4,584 SF  | 3216   | ADVANCE AMERICA             | 1,200 SF  |
| 2743     | DELI DELICIOUS        | 1,388 SF  | 3005   | 5.11 INC                      | 4,584 SF  | 3218N  | BEVMO                       | 8,350 SF  |
| 2745     | SPORTCLIPS HAIRCUTS   | 1,258 SF  | 3009   | DON ROBERTO JEWELERS          | 1,940 SF  | 3220   | THE UPS STORE               | 2,049 SF  |
| 2745A    | CRUMBL COOKIES        | 1,223 SF  | 3013   | BATH & BODY WORKS             | 3,482 SF  | 3220N  | STARBUCKS                   | 880 SF    |
| 2745B    | RITA'S ITALIAN ICE    | 1,205 SF  | 3017   | CLAIRE'S                      | 1,677 SF  |        |                             |           |