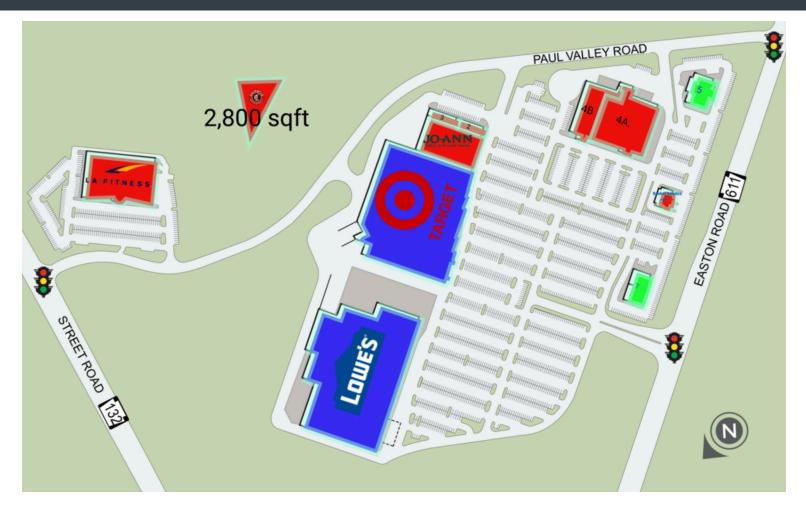

1 Mile

9,315

\$114,926

FOR LEASING INFORMATION David Waterman 215-330-4220 dwaterman@shopcore.com www.ShopCore.com

• Well-located shopping center highly visible from Routes 611 & 132

• Shadow-anchored by Target and Lowe's

## CREEKVIEW CENTER OFFICIAL

425 EASTON RD // WARRINGTON, PA, 18976

| SUITE#Tenant Name |              | GLA(SF)   | SUITE#Tenant Name |                     | GLA(SF) SUITE#Tenant Name |    | GLA(SF)                | SUI      | FE#Tenant Name | GLA(SF)      |          |
|-------------------|--------------|-----------|-------------------|---------------------|---------------------------|----|------------------------|----------|----------------|--------------|----------|
| NAP 1             | TARGET (NAP) |           | 2                 | WIRELESS EXPERIENCE | 2,527 SF                  | 5  | AVAILABLE              | 8,500 SF | 7B             | ASPEN DENTAL | 3,684 SF |
| NAP 2             | LOWE'S (NAP) |           | 3                 | DURON PAINT         | 2,800 SF                  | 6  | BANK OF AMERICA        | 3,500 SF |                |              |          |
| 1                 | JO-ANN       | 24,825 SF | 4A.               | LEASED SPACE        | 35,448 SF                 | 7  | AVAILABLE              | 3,800 SF |                |              |          |
| 1B                | LA FITNESS   | 38,000 SF | 4B                | MENDEL              | 35,448 SF                 | 7A | CHIPOTLE MEXICAN GRILL | 2,800 SF |                |              |          |
|                   |              |           |                   |                     |                           |    |                        |          |                |              |          |