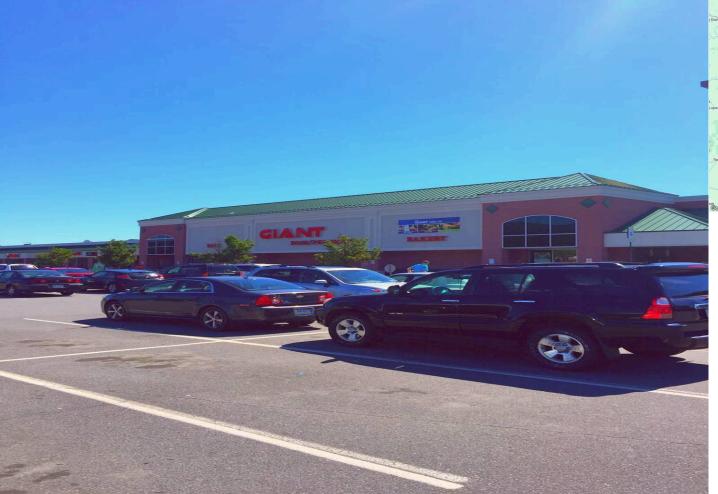

## **SUNSET CROSSING**

1550 MAIN ST // DICKSON CITY, PA, 18519

OWNED GLA 74,142 SF LOCATION

Longitude: -75.609581 Latitude: 41.468102

Population Avg Income

**DEMOGRAPHICS**Population

1 Mile 9,752 \$57,612 3 Mile 5 Mile 37,135 100,417 \$62,602 \$63,499

FOR LEASING INFORMATION
David Waterman
215-330-4220
dwaterman@shopcore.com
www.ShopCore.com

• Well positioned on Main Street with easy access to I-81

• Grocery anchored shopping center with ample parking