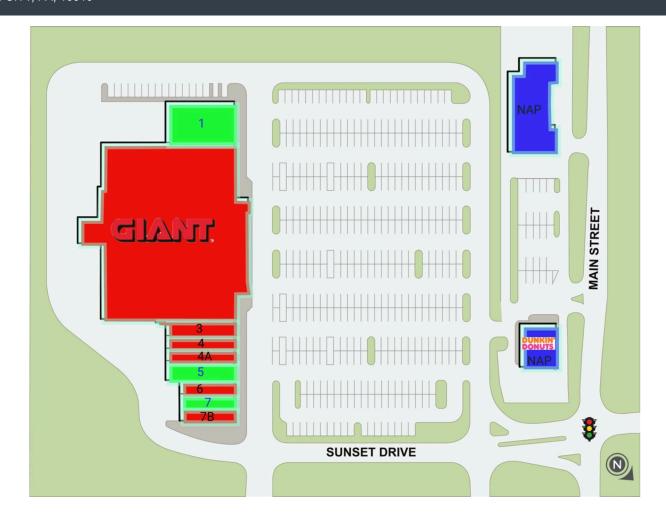

## **SUNSET CROSSING**

1550 MAIN ST // DICKSON CITY, PA, 18519

| SUITE#Tenant Name |              | GLA(SF)   | SUITE#Tenant Name |                   | GLA(SF)  | SUITE#Tenant Name |                   | GLA(SF)  |
|-------------------|--------------|-----------|-------------------|-------------------|----------|-------------------|-------------------|----------|
| 1                 | AVAILABLE    | 6,000 SF  | 4                 | KAM WEI KITCHEN   | 1,495 SF | 6                 | HOLIDAY HAIR      | 1,600 SF |
| 2                 | GIANT FOOD   | 54,332 SF | 4A                | BEAUTY NAIL SALON | 1,505 SF | 7                 | AVAILABLE         | 2,430 SF |
| 3                 | SUN TAN CITY | 2,000 SF  | 5                 | AVAILABLE         | 2,350 SF | 7B                | ONEMAIN FINANCIAL | 2,430 SF |